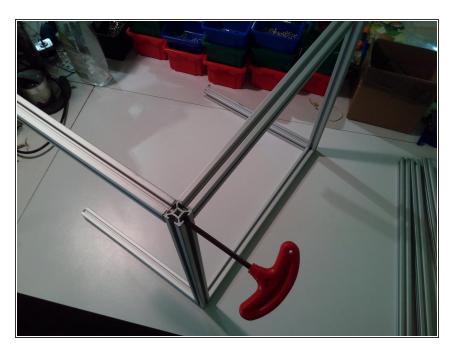

# smartfriendz

## core alu Frame

This part lets you assemble the frame

Written By: serge vieillescaze





• Aluminium profile (4)

400mm with hole

#### **Step 1 — Frame- Elements**



- 4 profile 400mm with holes
- 4 profile 400mm with torx screw
- 4 profile 300mm with torx screws

#### Step 2 — Bottom



- 1 x 400mm hole
- 1 x 400mm screw

#### Step 3 — Bottom



Use torx tool to screw not too tight

#### Step 4 — Bottom



second 400mm screw

#### Step 5 — Bottom



- second 400mm hole
- screw all torx

#### Step 6 — Z



one 300mm screw

#### Step 7 — Z



repeat with 4 x 300mm screw

#### Step 8 — Top



one 400mm hole

#### Step 9 — Top



second 400mm hole

### Step 10 — Top



one 400mm screw

#### Step 11 — Top



second 400mm screw

#### Step 12 — The end



you're done!