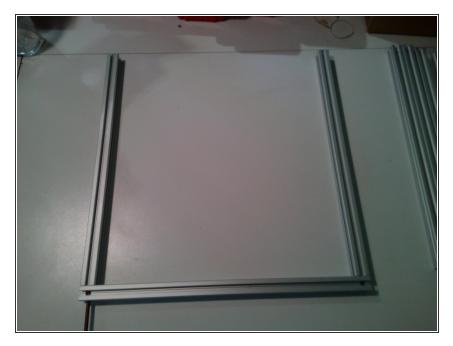

#### Step 2 — Bottom

- 1 x 400mm hole
- 1 x 400mm screw

#### Step 3 — Bottom

Use torx tool to screw not too tight

#### Step 4 — Bottom

second 400mm screw

#### Step 5 — Bottom

- second 400mm hole
- screw all torx