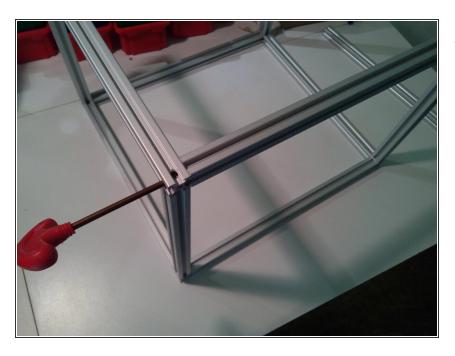

# smartfriendz

## core alu Frame

This part lets you assemble the frame

Written By: serge vieillescaze





• Aluminium profile (4)

400mm with hole

#### **Step 1 — Frame- Elements**



- 4 profile 400mm with holes
- 4 profile 400mm with torx screw
- 4 profile 300mm with torx screws

#### Step 2 — Bottom



- 1 x 400mm hole
- 1 x 400mm screw

#### Step 3 — Bottom



Use torx tool to screw not too tight

#### Step 4 — Bottom



second 400mm screw

#### Step 5 — Bottom



- second 400mm hole
- screw all torx

#### Step 6 — Z



one 300mm screw

#### Step 7 — Z



repeat with 4 x 300mm screw

#### Step 8 — Top



one 400mm hole

#### Step 9 — Top



second 400mm hole

### Step 10 — Top



one 400mm screw

#### Step 11 — Top



second 400mm screw

#### Step 12 — The end



you're done!