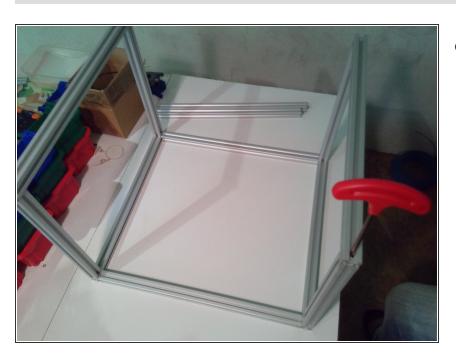

#### Step 3 — Bottom

Use torx tool to screw not too tight

#### Step 4 — Bottom

second 400mm screw

#### Step 5 — Bottom

- second 400mm hole
- screw all torx