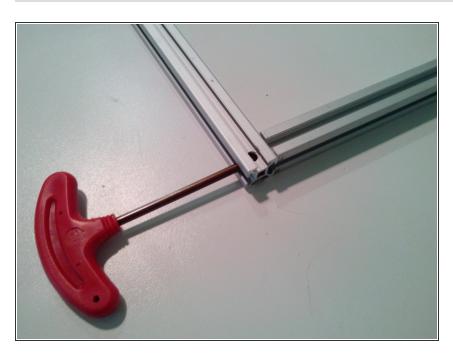

# smartfriendz

## core alu Frame

This part lets you assemble the frame

Written By: serge vieillescaze





• Aluminium profile (4)

400mm with hole

#### **Step 1 — Frame- Elements**



- 4 profile 400mm with holes
- 4 profile 400mm with torx screw
- 4 profile 300mm with torx screws

#### Step 2 — Bottom



- 1 x 400mm hole
- 1 x 400mm screw

#### Step 3 — Bottom



Use torx tool to screw not too tight

#### Step 4 — Bottom



second 400mm screw

#### Step 5 — Bottom



- second 400mm hole
- screw all torx

#### Step 6 — Z



one 300mm screw

#### Step 7 — Z



repeat with 4 x 300mm screw

#### Step 8 — Top



one 400mm hole

#### Step 9 — Top



second 400mm hole

### Step 10 — Top



one 400mm screw

#### Step 11 — Top



second 400mm screw

#### Step 12 — The end



you're done!