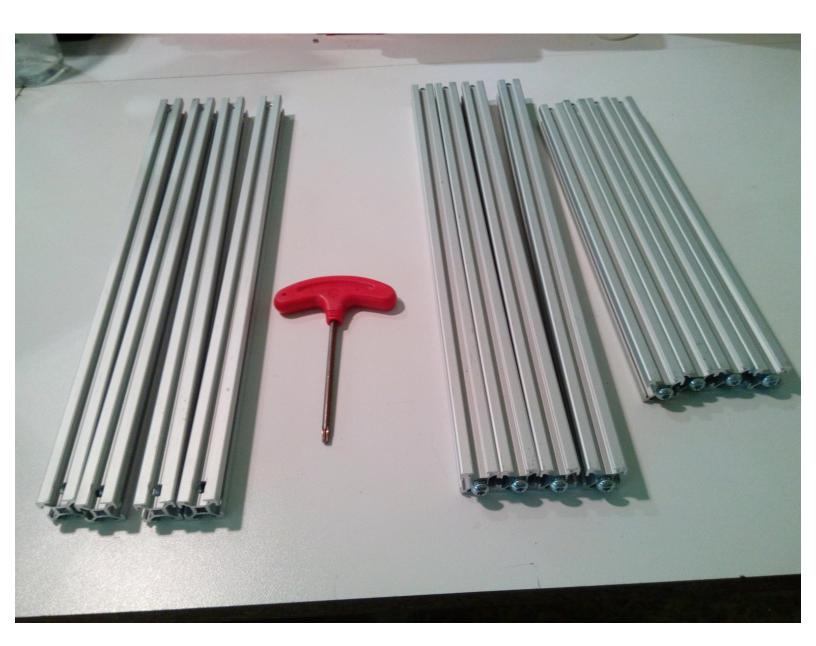

## core alu Frame

This part lets you assemble the frame

Written By: serge vieillescaze

• Aluminium profile (4)

400mm with hole

#### **Step 1 — Frame- Elements**

- 4 profile 400mm with holes
- 4 profile 400mm with torx screw
- 4 profile 300mm with torx screws