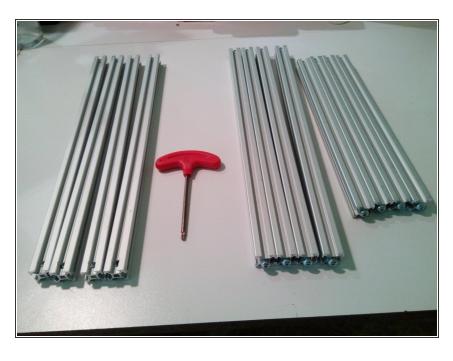

#### **Step 1 — Frame- Elements**

- 4 profile 400mm with holes
- 4 profile 400mm with torx screw
- 4 profile 300mm with torx screws