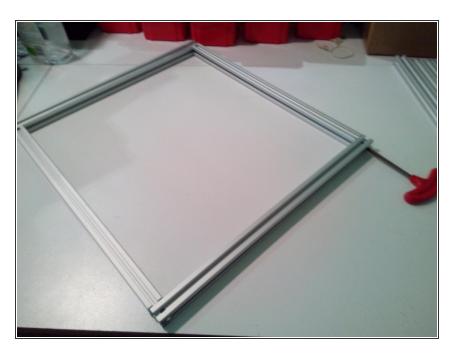

#### Step 8 — Top

one 400mm hole

#### Step 9 — Top

second 400mm hole

### Step 10 — Top

one 400mm screw

#### Step 11 — Top

second 400mm screw

#### Step 12 — The end

you're done!