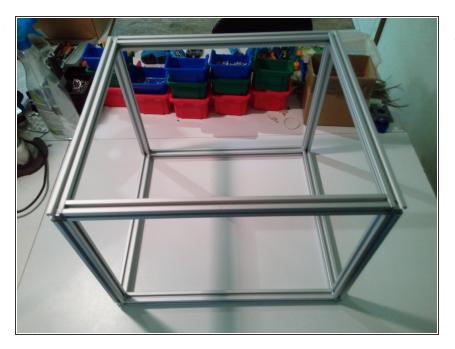

# smartfriendz

## core alu Frame

This part lets you assemble the frame

Written By: serge vieillescaze





• Aluminium profile (4)

400mm with hole

#### **Step 1 — Frame- Elements**



- 4 profile 400mm with holes
- 4 profile 400mm with torx screw
- 4 profile 300mm with torx screws

#### Step 2 — Bottom



- 1 x 400mm hole
- 1 x 400mm screw

#### Step 3 — Bottom



Use torx tool to screw not too tight

#### Step 4 — Bottom



second 400mm screw

#### Step 5 — Bottom



- second 400mm hole
- screw all torx

#### Step 6 — Z



one 300mm screw

#### Step 7 — Z



repeat with 4 x 300mm screw

#### Step 8 — Top



one 400mm hole

#### Step 9 — Top



second 400mm hole

### Step 10 — Top



one 400mm screw

#### Step 11 — Top



second 400mm screw

#### Step 12 — The end



you're done!