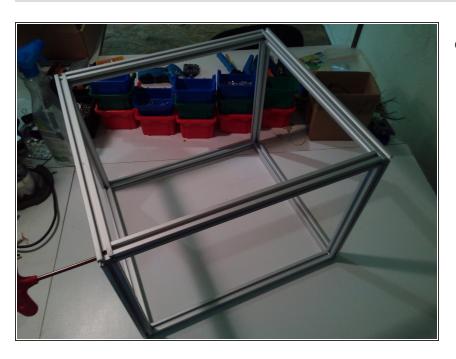

#### Step 8 — Top

one 400mm hole

#### Step 9 — Top

second 400mm hole

### Step 10 — Top

one 400mm screw

#### Step 11 — Top

second 400mm screw

#### Step 12 — The end

you're done!