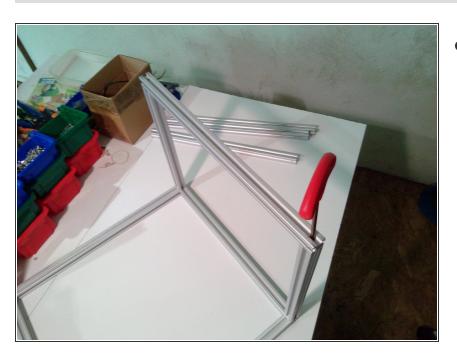

#### **Step 1 — Frame- Elements**

- 4 profile 400mm with holes
- 4 profile 400mm with torx screw
- 4 profile 300mm with torx screws

#### Step 2 — Bottom

- 1 x 400mm hole
- 1 x 400mm screw