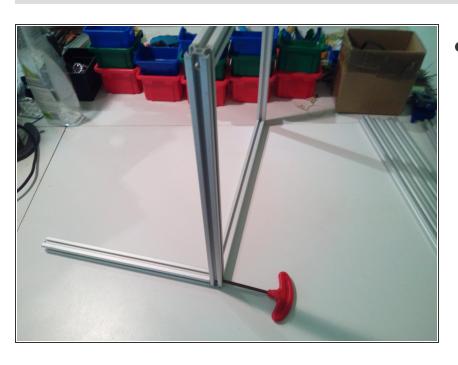

# smartfriendz

## core alu Frame

This part lets you assemble the frame

Written By: serge vieillescaze





• Aluminium profile (4)

400mm with hole

#### **Step 1 — Frame- Elements**



- 4 profile 400mm with holes
- 4 profile 400mm with torx screw
- 4 profile 300mm with torx screws

#### Step 2 — Bottom



- 1 x 400mm hole
- 1 x 400mm screw

#### Step 3 — Bottom



Use torx tool to screw not too tight

#### Step 4 — Bottom



second 400mm screw

#### Step 5 — Bottom



- second 400mm hole
- screw all torx

#### Step 6 — Z



one 300mm screw

#### Step 7 — Z



repeat with 4 x 300mm screw

#### Step 8 — Top



one 400mm hole

#### Step 9 — Top



second 400mm hole

### Step 10 — Top



one 400mm screw

#### Step 11 — Top



second 400mm screw

#### Step 12 — The end



you're done!