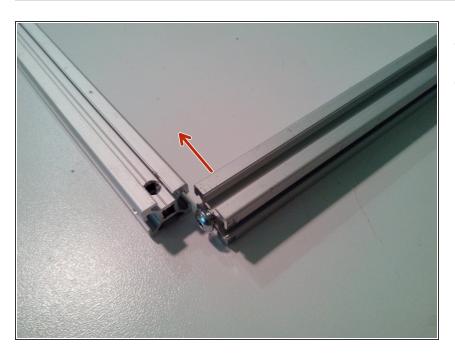

#### Step 2 — Bottom

- 1 x 400mm hole
- 1 x 400mm screw

#### Step 3 — Bottom

Use torx tool to screw not too tight