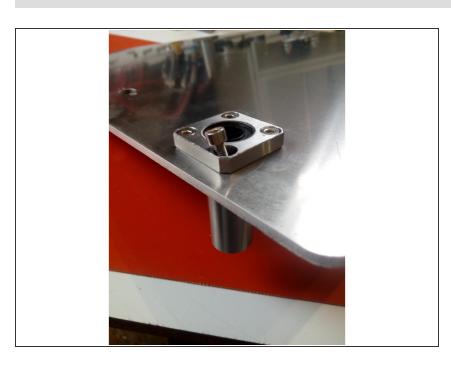

#### Step 2

- EN:
- Insert linear bearing this way. View from top
- FR:
- Inserer les guides linéaires come cei. Vue de dessus

- EN:
- Insert 4 M4x12 screw and block with 4 M4 nuts
- FR:
- Inserer 4 M4x12 et serrer avec 4 écrous freins M4