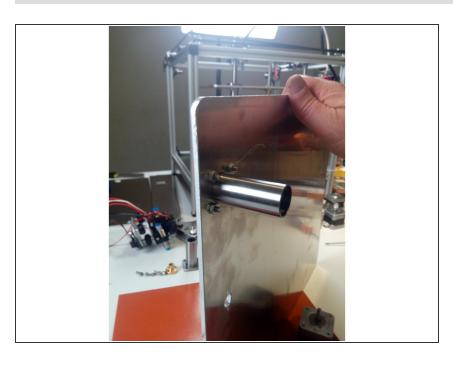

#### Step 2

- EN:
- Insert linear bearing this way. View from top
- FR:
- Inserer les guides linéaires come cei. Vue de dessus

- EN:
- Insert 4 M4x12 screw and block with 4 M4 nuts
- FR:
- Inserer 4 M4x12 et serrer avec 4 écrous freins M4