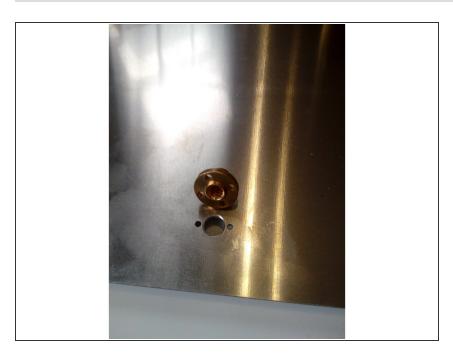

# smartfriendz

## Bed

Written By: serge vieillescaze





- m4x12 (12)
- m4 nut (8)

#### Step 1 — Bed



- EN:
- prepare all material.
- FR:
- Preparer le materiel comme sur la photo

#### Step 2



- EN:
- Insert linear bearing this way. View from top
- FR:
- Inserer les guides linéaires come cei. Vue de dessus



- EN:
- Insert 4 M4x12 screw and block with 4 M4 nuts
- FR:
- Inserer 4 M4x12 et serrer avec 4 écrous freins M4

#### Step 4



Insert wisdom here.



Insert wisdom here.

#### Step 6



screw nut inserted from bottom



Insert wisdom here.

### Step 8



Insert wisdom here.



Insert wisdom here.

#### Step 10



prepare the silicon pad. be carefull it's gluing very well



finished bed