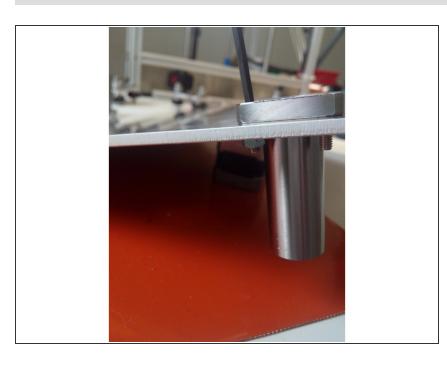

#### Step 2

- EN:
- Insert linear bearing this way. View from top
- FR:
- Inserer les guides linéaires come cei. Vue de dessus

- EN:
- Insert 4 M4x12 screw and block with 4 M4 nuts
- FR:
- Inserer 4 M4x12 et serrer avec 4 écrous freins M4