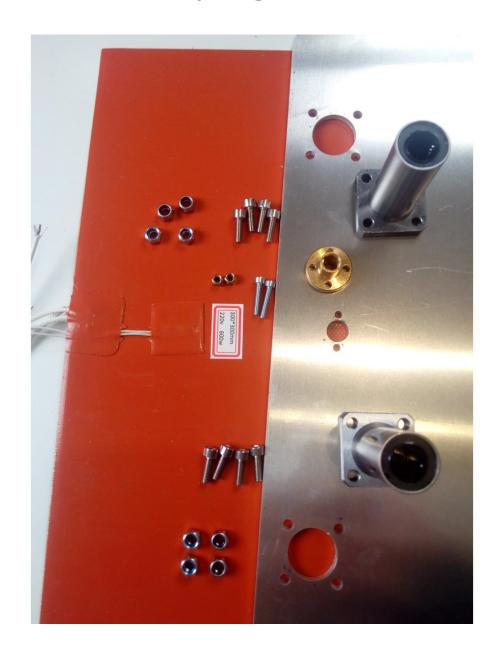

#### Step 1 — Bed

- EN:
- prepare all material.
- FR:
- Preparer le materiel comme sur la photo