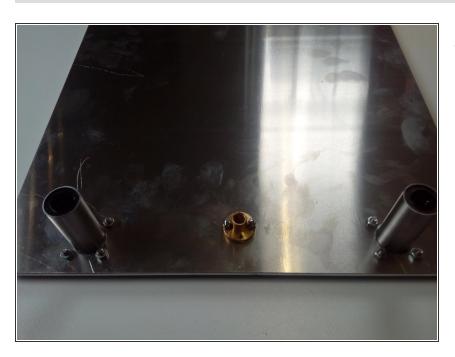

#### Step 2

- EN:
- Insert linear bearing this way. View from top
- FR:
- Inserer les guides linéaires come cei. Vue de dessus

- EN:
- Insert 4 M4x12 screw and block with 4 M4 nuts
- FR:
- Inserer 4 M4x12 et serrer avec 4 écrous freins M4