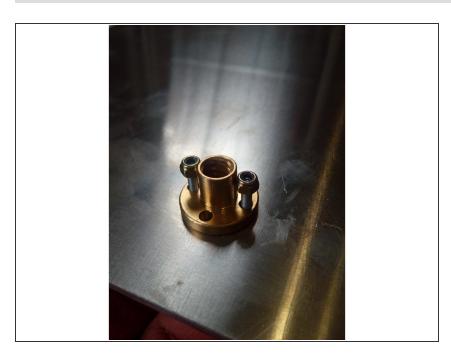

# smartfriendz

## Bed

Written By: serge vieillescaze





- m4x12 (12)
- m4 nut (8)

#### Step 1 — Bed



- EN:
- prepare all material.
- FR:
- Preparer le materiel comme sur la photo

#### Step 2



- EN:
- Insert linear bearing this way. View from top
- FR:
- Inserer les guides linéaires come cei. Vue de dessus



- EN:
- Insert 4 M4x12 screw and block with 4 M4 nuts
- FR:
- Inserer 4 M4x12 et serrer avec 4 écrous freins M4

#### Step 4



Insert wisdom here.



Insert wisdom here.

#### Step 6



screw nut inserted from bottom



Insert wisdom here.

### Step 8



Insert wisdom here.



Insert wisdom here.

#### Step 10



prepare the silicon pad. be carefull it's gluing very well



finished bed