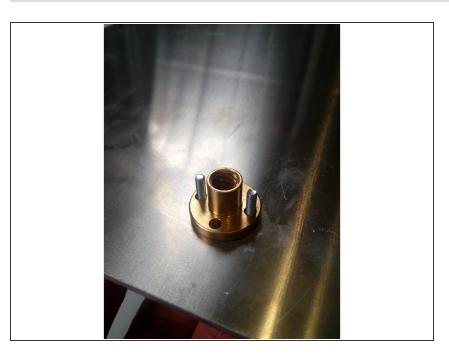

# smartfriendz

## Bed

Written By: serge vieillescaze





- m4x12 (12)
- m4 nut (8)

#### Step 1 — Bed



- EN:
- prepare all material.
- FR:
- Preparer le materiel comme sur la photo

#### Step 2



- EN:
- Insert linear bearing this way. View from top
- FR:
- Inserer les guides linéaires come cei. Vue de dessus



- EN:
- Insert 4 M4x12 screw and block with 4 M4 nuts
- FR:
- Inserer 4 M4x12 et serrer avec 4 écrous freins M4

#### Step 4



Insert wisdom here.



Insert wisdom here.

#### Step 6



screw nut inserted from bottom



Insert wisdom here.

### Step 8



Insert wisdom here.



Insert wisdom here.

#### Step 10



prepare the silicon pad. be carefull it's gluing very well



finished bed