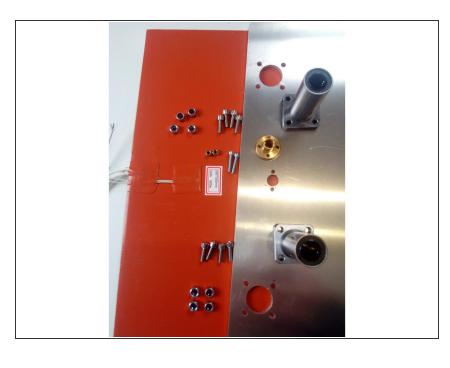

#### Step 1 — Bed

- EN:
- prepare all material.
- FR:
- Preparer le materiel comme sur la photo