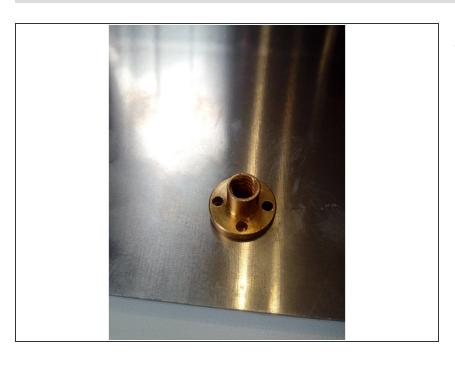

# smartfriendz

## Bed

Written By: serge vieillescaze





- m4x12 (12)
- m4 nut (8)

#### Step 1 — Bed



- EN:
- prepare all material.
- FR:
- Preparer le materiel comme sur la photo

#### Step 2



- EN:
- Insert linear bearing this way. View from top
- FR:
- Inserer les guides linéaires come cei. Vue de dessus



- EN:
- Insert 4 M4x12 screw and block with 4 M4 nuts
- FR:
- Inserer 4 M4x12 et serrer avec 4 écrous freins M4

#### Step 4



Insert wisdom here.



Insert wisdom here.

#### Step 6



screw nut inserted from bottom



Insert wisdom here.

### Step 8



Insert wisdom here.



Insert wisdom here.

#### Step 10



prepare the silicon pad. be carefull it's gluing very well



finished bed