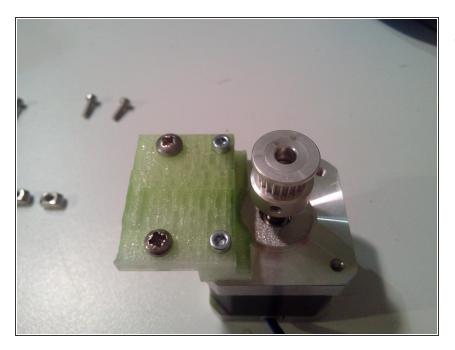

# smartfriendz core alu XY modules

assembly of Motor right Motor Left Bearings right Bearings left Yslide right Yslide Left

Written By: serge vieillescaze



## INTRODUCTION

Here we will assemble those modules :

- Motor right
- Motor Left
- Bearings right
- Bearings left
- Yslide right
- Yslide Left

#### Step 1 — core alu XY modules



#### Step 2



Insert wisdom here.



• Insert wisdom here.

# Step 4



Insert wisdom here.



Insert wisdom here.

# Step 6



Insert wisdom here.



• Insert wisdom here.

# Step 8



Insert wisdom here.



• Insert wisdom here.

# Step 10



• Insert wisdom here.



• Insert wisdom here.

# Step 12



Insert wisdom here.



• Insert wisdom here.

# Step 14



• Insert wisdom here.



• Insert wisdom here.

### Step 16



Insert wisdom here.



• Insert wisdom here.

### Step 18



Insert wisdom here.



• Insert wisdom here.

### Step 20



Insert wisdom here.



Insert wisdom here.

### Step 22



Insert wisdom here.



Insert wisdom here.

### Step 24



Insert wisdom here.



• Insert wisdom here.

#### Step 26



Insert wisdom here.



• Insert wisdom here.

### Step 28



• Insert wisdom here.



• Insert wisdom here.

### Step 30



Insert wisdom here.



• Insert wisdom here.

#### Step 32



Insert wisdom here.



• Insert wisdom here.

### Step 34



Insert wisdom here.