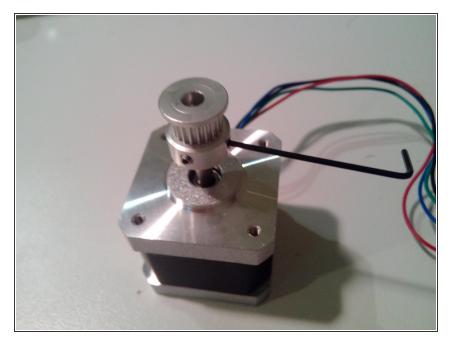

# smartfriendz core alu XY modules

assembly of Motor right Motor Left Bearings right Bearings left Yslide right Yslide Left

Written By: serge vieillescaze



## INTRODUCTION

Here we will assemble those modules :

- Motor right
- Motor Left
- Bearings right
- Bearings left
- Yslide right
- Yslide Left

#### Step 1 — core alu XY modules



#### Step 2



Insert wisdom here.



• Insert wisdom here.

# Step 4



Insert wisdom here.



Insert wisdom here.

# Step 6



Insert wisdom here.



• Insert wisdom here.

# Step 8



Insert wisdom here.



• Insert wisdom here.

# Step 10



• Insert wisdom here.



• Insert wisdom here.

# Step 12



Insert wisdom here.



• Insert wisdom here.

# Step 14



• Insert wisdom here.



• Insert wisdom here.

### Step 16



Insert wisdom here.



• Insert wisdom here.

### Step 18



Insert wisdom here.



• Insert wisdom here.

### Step 20



Insert wisdom here.



Insert wisdom here.

### Step 22



Insert wisdom here.



Insert wisdom here.

### Step 24



Insert wisdom here.



• Insert wisdom here.

#### Step 26



Insert wisdom here.



• Insert wisdom here.

### Step 28



• Insert wisdom here.



• Insert wisdom here.

### Step 30



Insert wisdom here.



• Insert wisdom here.

#### Step 32



Insert wisdom here.



• Insert wisdom here.

### Step 34



Insert wisdom here.