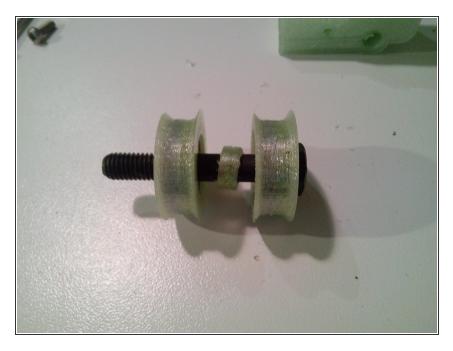

# smartfriendz core alu XY modules

assembly of Motor right Motor Left Bearings right Bearings left Yslide right Yslide Left

Written By: serge vieillescaze



## INTRODUCTION

Here we will assemble those modules :

- Motor right
- Motor Left
- Bearings right
- Bearings left
- Yslide right
- Yslide Left

#### Step 1 — core alu XY modules



#### Step 2



Insert wisdom here.



• Insert wisdom here.

# Step 4



Insert wisdom here.



Insert wisdom here.

# Step 6



Insert wisdom here.



• Insert wisdom here.

# Step 8



Insert wisdom here.



• Insert wisdom here.

# Step 10



• Insert wisdom here.



• Insert wisdom here.

# Step 12



Insert wisdom here.



• Insert wisdom here.

# Step 14



• Insert wisdom here.



• Insert wisdom here.

### Step 16



Insert wisdom here.



• Insert wisdom here.

### Step 18



Insert wisdom here.



• Insert wisdom here.

### Step 20



Insert wisdom here.



Insert wisdom here.

### Step 22



Insert wisdom here.



Insert wisdom here.

### Step 24



Insert wisdom here.



• Insert wisdom here.

#### Step 26



Insert wisdom here.



• Insert wisdom here.

### Step 28



• Insert wisdom here.



• Insert wisdom here.

### Step 30



Insert wisdom here.



• Insert wisdom here.

#### Step 32



Insert wisdom here.



• Insert wisdom here.

### Step 34



Insert wisdom here.