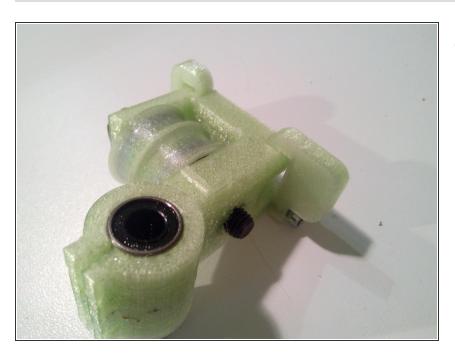

Step 8



Insert wisdom here.



• Insert wisdom here.

# Step 10



• Insert wisdom here.



• Insert wisdom here.

# Step 12



Insert wisdom here.



• Insert wisdom here.

# Step 14



• Insert wisdom here.



• Insert wisdom here.

### Step 16



Insert wisdom here.



• Insert wisdom here.

### Step 18



Insert wisdom here.



• Insert wisdom here.

### Step 20



Insert wisdom here.



Insert wisdom here.

### Step 22



Insert wisdom here.



Insert wisdom here.

### Step 24



Insert wisdom here.



• Insert wisdom here.

#### Step 26



Insert wisdom here.



• Insert wisdom here.

### Step 28



• Insert wisdom here.



• Insert wisdom here.

### Step 30



Insert wisdom here.



• Insert wisdom here.

#### Step 32



Insert wisdom here.



• Insert wisdom here.

### Step 34



Insert wisdom here.