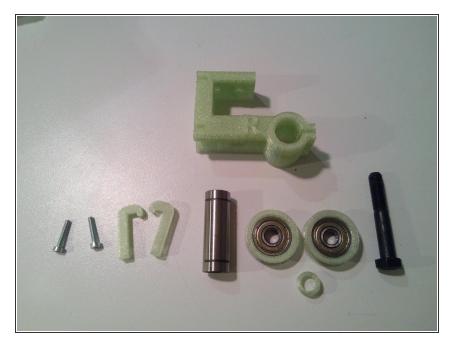

otor Left
- Bearings right
- Bearings left
- Yslide right
- Yslide Left

#### Step 1 — core alu XY modules



#### Step 2



Insert wisdom here.



• Insert wisdom here.

# Step 4



Insert wisdom here.



Insert wisdom here.

# Step 6



Insert wisdom here.



• Insert wisdom here.

# Step 8



Insert wisdom here.



• Insert wisdom here.

# Step 10



• Insert wisdom here.



• Insert wisdom here.

# Step 12



Insert wisdom here.



• Insert wisdom here.

# Step 14



• Insert wisdom here.



• Insert wisdom here.

### Step 16



Insert wisdom here.



• Insert wisdom here.

### Step 18



Insert wisdom here.



• Insert wisdom here.

### Step 20



Insert wisdom here.



Insert wisdom here.

### Step 22



Insert wisdom here.



Insert wisdom here.

### Step 24



Insert wisdom here.



• Insert wisdom here.

#### Step 26



Insert wisdom here.



• Insert wisdom here.

### Step 28



• Insert wisdom here.



• Insert wisdom here.

### Step 30



Insert wisdom here.



• Insert wisdom here.

#### Step 32



Insert wisdom here.



• Insert wisdom here.

### Step 34



Insert wisdom here.