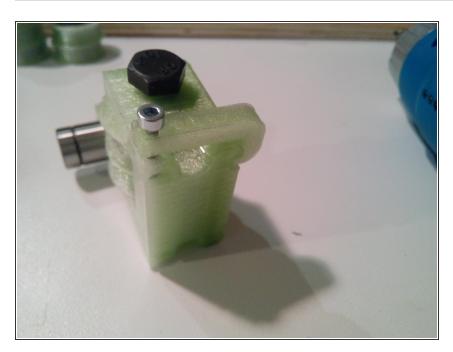

# Step 6



Insert wisdom here.



• Insert wisdom here.

# Step 8



Insert wisdom here.



• Insert wisdom here.

# Step 10



• Insert wisdom here.



• Insert wisdom here.

# Step 12



Insert wisdom here.



• Insert wisdom here.

# Step 14



• Insert wisdom here.



• Insert wisdom here.

### Step 16



Insert wisdom here.



• Insert wisdom here.

### Step 18



Insert wisdom here.



• Insert wisdom here.

### Step 20



Insert wisdom here.



Insert wisdom here.

### Step 22



Insert wisdom here.



Insert wisdom here.

### Step 24



Insert wisdom here.



• Insert wisdom here.

#### Step 26



Insert wisdom here.



• Insert wisdom here.

### Step 28



• Insert wisdom here.



• Insert wisdom here.

### Step 30



Insert wisdom here.



• Insert wisdom here.

#### Step 32



Insert wisdom here.



• Insert wisdom here.

### Step 34



Insert wisdom here.