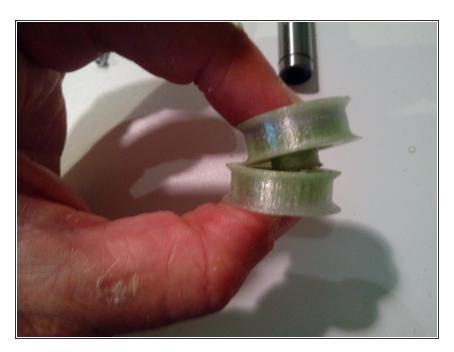

eft
- Yslide right
- Yslide Left

#### Step 1 — core alu XY modules



#### Step 2



Insert wisdom here.



• Insert wisdom here.

# Step 4



Insert wisdom here.



Insert wisdom here.

# Step 6



Insert wisdom here.



• Insert wisdom here.

# Step 8



Insert wisdom here.



• Insert wisdom here.

# Step 10



• Insert wisdom here.



• Insert wisdom here.

# Step 12



Insert wisdom here.



• Insert wisdom here.

# Step 14



• Insert wisdom here.



• Insert wisdom here.

### Step 16



Insert wisdom here.



• Insert wisdom here.

### Step 18



Insert wisdom here.



• Insert wisdom here.

### Step 20



Insert wisdom here.



Insert wisdom here.

### Step 22



Insert wisdom here.



Insert wisdom here.

### Step 24



Insert wisdom here.



• Insert wisdom here.

#### Step 26



Insert wisdom here.



• Insert wisdom here.

### Step 28



• Insert wisdom here.



• Insert wisdom here.

### Step 30



Insert wisdom here.



• Insert wisdom here.

#### Step 32



Insert wisdom here.



• Insert wisdom here.

### Step 34



Insert wisdom here.