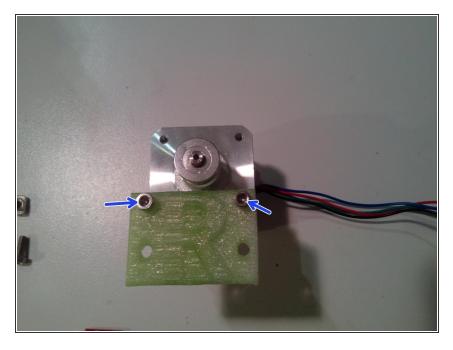

# smartfriendz core alu XY modules

assembly of Motor right Motor Left Bearings right Bearings left Yslide right Yslide Left

Written By: serge vieillescaze



## INTRODUCTION

Here we will assemble those modules :

- Motor right
- Motor Left
- Bearings right
- Bearings left
- Yslide right
- Yslide Left

#### Step 1 — core alu XY modules



#### Step 2



Insert wisdom here.



• Insert wisdom here.

# Step 4



Insert wisdom here.



Insert wisdom here.

# Step 6



Insert wisdom here.



• Insert wisdom here.

# Step 8



Insert wisdom here.



• Insert wisdom here.

# Step 10



• Insert wisdom here.



• Insert wisdom here.

# Step 12



Insert wisdom here.



• Insert wisdom here.

# Step 14



• Insert wisdom here.



• Insert wisdom here.

### Step 16



Insert wisdom here.



• Insert wisdom here.

### Step 18



Insert wisdom here.



• Insert wisdom here.

### Step 20



Insert wisdom here.



Insert wisdom here.

### Step 22



Insert wisdom here.



Insert wisdom here.

### Step 24



Insert wisdom here.



• Insert wisdom here.

#### Step 26



Insert wisdom here.



• Insert wisdom here.

### Step 28



• Insert wisdom here.



• Insert wisdom her