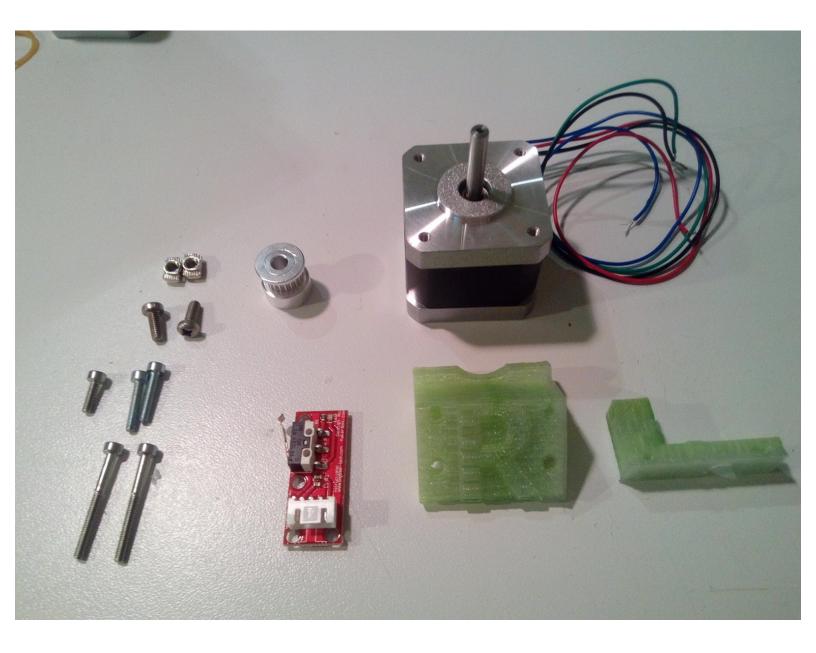

# smartfriendz core alu XY modules

assembly of Motor right Motor Left Bearings right Bearings left Yslide right Yslide Left

Written By: serge vieillescaze



## INTRODUCTION

Here we will assemble those modules :

- Motor right
- Motor Left
- Bearings right
- Bearings left
- Yslide right
- Yslide Left

#### Step 1 — core alu XY modules



#### Step 2



Insert wisdom here.



• Insert wisdom here.

# Step 4



Insert wisdom here.



Insert wisdom here.

# Step 6



Insert wisdom here.



• Insert wisdom here.

# Step 8



Insert wisdom here.



• Insert wisdom here.

# Step 10



• Insert wisdom here.



• Insert wisdom here.

# Step 12



Insert wisdom here.



• Insert wisdom here.

# Step 14



• Insert wisdom here.



• Insert wisdom here.

### Step 16



Insert wisdom here.



• Insert wisdom here.

### Step 18



Insert wisdom here.



• Insert wisdom here.

### Step 20



Insert wisdom here.



Insert wisdom here.

### Step 22



Inser