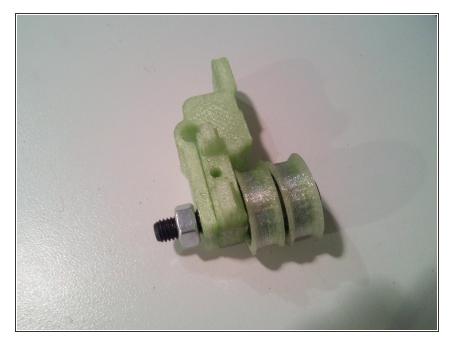

right Motor Left Bearings right Bearings left Yslide right Yslide Left

Written By: serge vieillescaze



## INTRODUCTION

Here we will assemble those modules :

- Motor right
- Motor Left
- Bearings right
- Bearings left
- Yslide right
- Yslide Left

#### Step 1 — core alu XY modules



#### Step 2



Insert wisdom here.



• Insert wisdom here.

# Step 4



Insert wisdom here.



Insert wisdom here.

# Step 6



Insert wisdom here.



• Insert wisdom here.

# Step 8



Insert wisdom here.



• Insert wisdom here.

# Step 10



• Insert wisdom here.



• Insert wisdom here.

# Step 12



Insert wisdom here.



• Insert wisdom here.

# Step 14



• Insert wisdom here.



• Insert wisdom here.

### Step 16



Insert wisdom here.



• Insert wisdom here.

### Step 18



Insert wisdom here.



• Insert wisdom here.

### Step 20



Insert wisdom here.



Insert wisdom here.

### Step 22



Insert wisdom here.



Insert wisdom here.

### Step 24



Insert wisdom here.



• Insert wisdom here.

#### Step 26



Insert wisdom here.



• Insert wisdom here.

### Step 28



• Insert wisdom here.



• Insert wisdom here.

### Step 30



Insert wisdom here.



• Insert wisdom here.

#### Step 32



Insert wisdom here.



• Insert wisdom here.

### Step 34



Insert wisdom here.