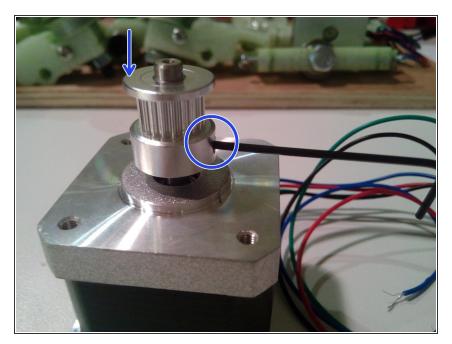

# smartfriendz core alu XY modules

assembly of Motor right Motor Left Bearings right Bearings left Yslide right Yslide Left

Written By: serge vieillescaze



## INTRODUCTION

Here we will assemble those modules :

- Motor right
- Motor Left
- Bearings right
- Bearings left
- Yslide right
- Yslide Left

#### Step 1 — core alu XY modules



#### Step 2



Insert wisdom here.



• Insert wisdom here.

# Step 4



Insert wisdom here.



Insert wisdom here.

# Step 6



Insert wisdom here.



• Insert wisdom here.

# Step 8



Insert wisdom here.



• Insert wisdom here.

# Step 10



• Insert wisdom here.



• Insert wisdom here.

# Step 12



Insert wisdom here.



• Insert wisdom here.

# Step 14



• Insert wisdom here.



• Insert wisdom here.

### Step 16



Insert wisdom here.



• Insert wisdom here.

### Step 18



Insert wisdom here.



• Insert wisdom here.

### Step 20



Insert wisdom here.



Insert wisdom here.

### Step 22



Insert wisdom here.



Insert wisdom here.

### Step 24



Insert wisdom here.



• Insert wisdom here.

#### Step 26



Insert wisdom here.



• Insert wisdom here.

### Step 28



• Insert wisdom here.