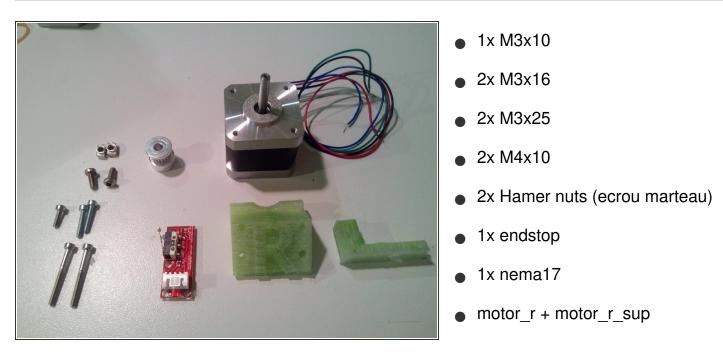

# smartfriendz core alu XY modules

assembly of Motor right Motor Left Bearings right Bearings left Yslide right Yslide Left

Written By: serge vieillescaze



## INTRODUCTION

Here we will assemble those modules :

- Motor right
- Motor Left
- Bearings right
- Bearings left
- Yslide right
- Yslide Left

#### Step 1 — core alu XY modules



#### Step 2



Insert wisdom here.



• Insert wisdom here.

# Step 4



Insert wisdom here.



Insert wisdom here.

# Step 6



Insert wisdom here.



• Insert wisdom here.

# Step 8



Insert wisdom here.



• Insert wisdom here.

# Step 10



• Insert wisdom here.



• Insert wisdom here.

# Step 12



Insert wisdom here.



• Insert wisdom here.

# Step 14



• Insert wisdom here.



• Insert wisdom here.

### Step 16



Insert wisdom here.



• Insert wisdom here.

### Step 18



Insert wisdom here.



• Insert wisdom here.

### Step 20



Insert wisdom here.



Insert wisdom here.

### Step 22



Insert wisdom here.



Insert wisdom here.

### Step 24



Insert wisdom here.



• Insert wisdom here.

#### Step 26



Insert wisdom here.



• Insert wisdom here.

### Step 28



• Inse