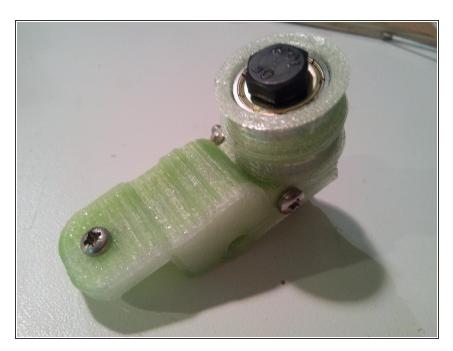

es :

- Motor right
- Motor Left
- Bearings right
- Bearings left
- Yslide right
- Yslide Left

#### Step 1 — core alu XY modules



#### Step 2



Insert wisdom here.



• Insert wisdom here.

# Step 4



Insert wisdom here.



Insert wisdom here.

# Step 6



Insert wisdom here.



• Insert wisdom here.

# Step 8



Insert wisdom here.



• Insert wisdom here.

# Step 10



• Insert wisdom here.



• Insert wisdom here.

# Step 12



Insert wisdom here.



• Insert wisdom here.

# Step 14



• Insert wisdom here.



• Insert wisdom here.

### Step 16



Insert wisdom here.



• Insert wisdom here.

### Step 18



Insert wisdom here.



• Insert wisdom here.

### Step 20



Insert wisdom here.



Insert wisdom here.

### Step 22



Insert wisdom here.



Insert wisdom here.

### Step 24



Insert wisdom here.



• Insert wisdom here.

#### Step 26



Insert wisdom here.



• Insert wisdom here.

### Step 28



• Insert wisdom here.



• Insert wisdom here.

### Step 30



Insert wisdom here.



• Insert wisdom here.

#### Step 32



Insert wisdom here.



• Insert wisdom here.

### Step 34



Insert wisdom here.