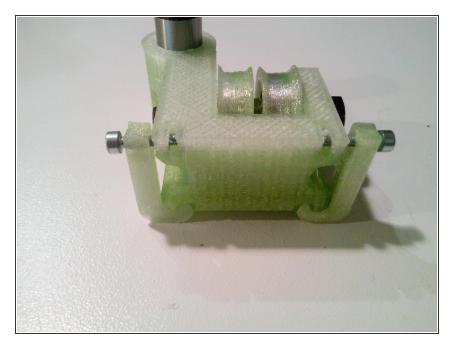

sdom here.



• Insert wisdom here.

# Step 8



Insert wisdom here.



• Insert wisdom here.

# Step 10



• Insert wisdom here.



• Insert wisdom here.

# Step 12



Insert wisdom here.



• Insert wisdom here.

# Step 14



• Insert wisdom here.



• Insert wisdom here.

### Step 16



Insert wisdom here.



• Insert wisdom here.

### Step 18



Insert wisdom here.



• Insert wisdom here.

### Step 20



Insert wisdom here.



Insert wisdom here.

### Step 22



Insert wisdom here.



Insert wisdom here.

### Step 24



Insert wisdom here.



• Insert wisdom here.

#### Step 26



Insert wisdom here.



• Insert wisdom here.

### Step 28



• Insert wisdom here.



• Insert wisdom here.

### Step 30



Insert wisdom here.



• Insert wisdom here.

#### Step 32



Insert wisdom here.



• Insert wisdom here.

### Step 34



Insert wisdom here.