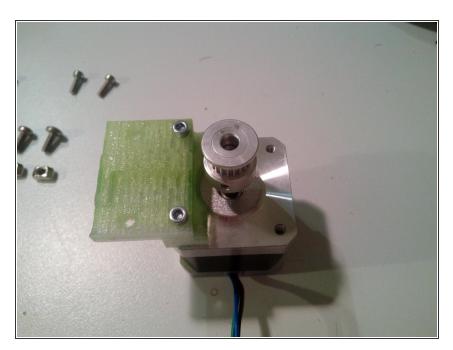

# smartfriendz core alu XY modules

assembly of Motor right Motor Left Bearings right Bearings left Yslide right Yslide Left

Written By: serge vieillescaze



## INTRODUCTION

Here we will assemble those modules :

- Motor right
- Motor Left
- Bearings right
- Bearings left
- Yslide right
- Yslide Left

#### Step 1 — core alu XY modules



#### Step 2



Insert wisdom here.



• Insert wisdom here.

# Step 4



Insert wisdom here.



Insert wisdom here.

# Step 6



Insert wisdom here.



• Insert wisdom here.

# Step 8



Insert wisdom here.



• Insert wisdom here.

# Step 10



• Insert wisdom here.



• Insert wisdom here.

# Step 12



Insert wisdom here.



• Insert wisdom here.

# Step 14



• Insert wisdom here.



• Insert wisdom here.

### Step 16



Insert wisdom here.



• Insert wisdom here.

### Step 18



Insert wisdom here.



• Insert wisdom here.

### Step 20



Insert wisdom here.



Insert wisdom here.

### Step 22



Insert wisdom here.



Insert wisdom here.

### Step 24



Insert wisdom here.



• Insert wisdom here.

#### Step 26



Insert wisdom here.



• Insert wisdom here.

### Step 28



• Insert wisdom here.



• Insert wisdom here.

### Step 30



Insert wisdom here.



• Insert wisdom here.

#### Step 32



Insert wisdom here.



• Insert wisdom here.

### Step 34



Insert wisdom here.