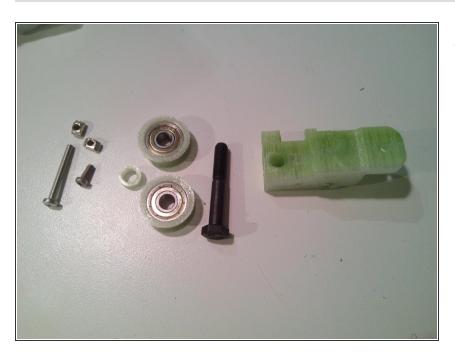

# smartfriendz core alu XY modules

assembly of Motor right Motor Left Bearings right Bearings left Yslide right Yslide Left

Written By: serge vieillescaze



## INTRODUCTION

Here we will assemble those modules :

- Motor right
- Motor Left
- Bearings right
- Bearings left
- Yslide right
- Yslide Left

#### Step 1 — core alu XY modules



#### Step 2



Insert wisdom here.



• Insert wisdom here.

# Step 4



Insert wisdom here.



Insert wisdom here.

# Step 6



Insert wisdom here.



• Insert wisdom here.

# Step 8



Insert wisdom here.



• Insert wisdom here.

# Step 10



• Insert wisdom here.



• Insert wisdom here.

# Step 12



Insert wisdom here.



• Insert wisdom here.

# Step 14



• Insert wisdom here.



• Insert wisdom here.

### Step 16



Insert wisdom here.



• Insert wisdom here.

### Step 18



Insert wisdom here.



• Insert wisdom here.

### Step 20



Insert wisdom here.



Insert wisdom here.

### Step 22



Insert wisdom here.



Insert wisdom here.

### Step 24



Insert wisdom here.



• Insert wisdom here.

#### Step 26



Insert wisdom here.



• Insert wisdom here.

### Step 28



• Insert wisdom here.



• Insert wisdom here.

### Step 30



Insert wisdom here.



• Insert wisdom here.

#### Step 32



Insert wisdom here.



• Insert wisdom here.

### Step 34



Insert wisdom here.