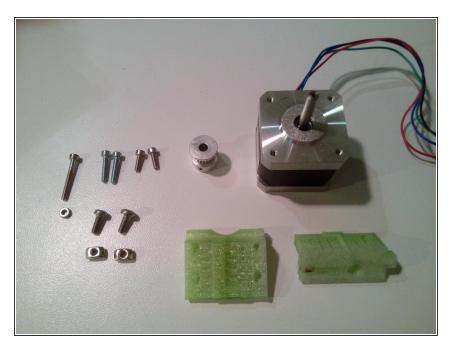

# smartfriendz core alu XY modules

assembly of Motor right Motor Left Bearings right Bearings left Yslide right Yslide Left

Written By: serge vieillescaze



## INTRODUCTION

Here we will assemble those modules :

- Motor right
- Motor Left
- Bearings right
- Bearings left
- Yslide right
- Yslide Left

#### Step 1 — core alu XY modules



#### Step 2



Insert wisdom here.



• Insert wisdom here.

# Step 4



Insert wisdom here.



Insert wisdom here.

# Step 6



Insert wisdom here.



• Insert wisdom here.

# Step 8



Insert wisdom here.



• Insert wisdom here.

# Step 10



• Insert wisdom here.



• Insert wisdom here.

# Step 12



Insert wisdom here.



• Insert wisdom here.

# Step 14



• Insert wisdom here.



• Insert wisdom here.

### Step 16



Insert wisdom here.



• Insert wisdom here.

### Step 18



Insert wisdom here.



• Insert wisdom here.

### Step 20



Insert wisdom here.



Insert wisdom here.

### Step 22



Insert wisdom here.



Insert wisdom here.

### Step 24



Insert wisdom here.



• Insert wisdom here.

#### Step 26



Insert wisdom here.



• Insert wisdom here.

### Step 28



• Insert wisdom here.



• Insert wisdom here.

### Step 30



Insert wisdom here.



• Insert wisdom here.

#### Step 32



Insert wisdom here.



• Insert wisdom here.

### Step 34



Insert