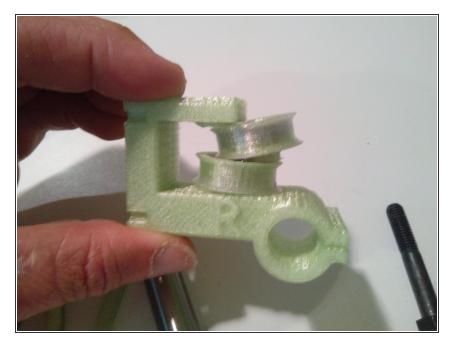

lide Left

#### Step 1 — core alu XY modules



#### Step 2



Insert wisdom here.



• Insert wisdom here.

# Step 4



Insert wisdom here.



Insert wisdom here.

# Step 6



Insert wisdom here.



• Insert wisdom here.

# Step 8



Insert wisdom here.



• Insert wisdom here.

# Step 10



• Insert wisdom here.



• Insert wisdom here.

# Step 12



Insert wisdom here.



• Insert wisdom here.

# Step 14



• Insert wisdom here.



• Insert wisdom here.

### Step 16



Insert wisdom here.



• Insert wisdom here.

### Step 18



Insert wisdom here.



• Insert wisdom here.

### Step 20



Insert wisdom here.



Insert wisdom here.

### Step 22



Insert wisdom here.



Insert wisdom here.

### Step 24



Insert wisdom here.



• Insert wisdom here.

#### Step 26



Insert wisdom here.



• Insert wisdom here.

### Step 28



• Insert wisdom here.



• Insert wisdom here.

### Step 30



Insert wisdom here.



• Insert wisdom here.

#### Step 32



Insert wisdom here.



• Insert wisdom here.

### Step 34



Insert wisdom here.