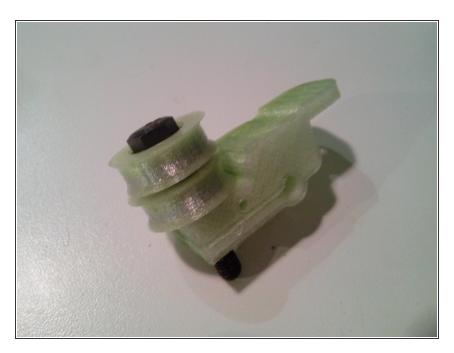

les

assembly of Motor right Motor Left Bearings right Bearings left Yslide right Yslide Left

Written By: serge vieillescaze



## INTRODUCTION

Here we will assemble those modules :

- Motor right
- Motor Left
- Bearings right
- Bearings left
- Yslide right
- Yslide Left

#### Step 1 — core alu XY modules



#### Step 2



Insert wisdom here.



• Insert wisdom here.

# Step 4



Insert wisdom here.



Insert wisdom here.

# Step 6



Insert wisdom here.



• Insert wisdom here.

# Step 8



Insert wisdom here.



• Insert wisdom here.

# Step 10



• Insert wisdom here.



• Insert wisdom here.

# Step 12



Insert wisdom here.



• Insert wisdom here.

# Step 14



• Insert wisdom here.



• Insert wisdom here.

### Step 16



Insert wisdom here.



• Insert wisdom here.

### Step 18



Insert wisdom here.



• Insert wisdom here.

### Step 20



Insert wisdom here.



Insert wisdom here.

### Step 22



Insert wisdom here.



Insert wisdom here.

### Step 24



Insert wisdom here.



• Insert wisdom here.

#### Step 26



Insert wisdom here.



• Insert wisdom here.

### Step 28



• Insert wisdom here.



• Insert wisdom here.

### Step 30



Insert wisdom here.



• Insert wisdom here.

#### Step 32



Insert wisdom here.



• Insert wisdom here.

### Step 34



Insert wisdom here.